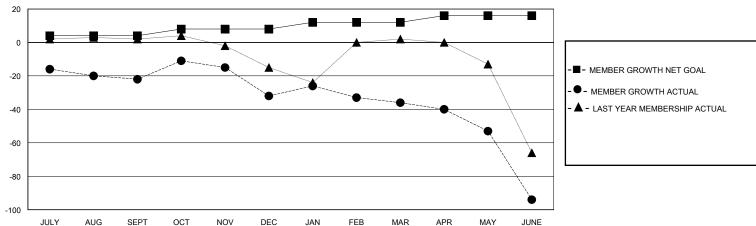

# GMT: LOCATION WASHINGTON GMT CA

| Clubs                 |               |           |               | Members               |                        |                         |                                                    |  |
|-----------------------|---------------|-----------|---------------|-----------------------|------------------------|-------------------------|----------------------------------------------------|--|
| RESULTS FOR 2019-2020 |               |           |               | RESULTS FOR 2019-2020 |                        |                         |                                                    |  |
| QUARTER               | NEW CLUB GOAL | NEW CLUBS | DROPPED CLUBS | QUARTER MEME          | BER GROWTH NET<br>GOAL | MEMBER GROWTH<br>ACTUAL | DROPPED<br>MEMBERS ACTUAL<br>(including transfers) |  |
| JULY/AUG/SEPT         | 0             | 0         | 0             | JULY/AUG/SEPT         | 4                      | 18                      | 36                                                 |  |
| OCT/NOV/DEC           | 0             | 0         | 0             | OCT/NOV/DEC           | 4                      | 23                      | 29                                                 |  |
| JAN/FEB/MAR           | 1             | 0         | 1             | JAN/FEB/MAR           | 4                      | 35                      | 37                                                 |  |
| APR/MAY/JUNE          | 0             | 0         | 0             | APR/MAY/JUNE          | 4                      | 5                       | 59                                                 |  |